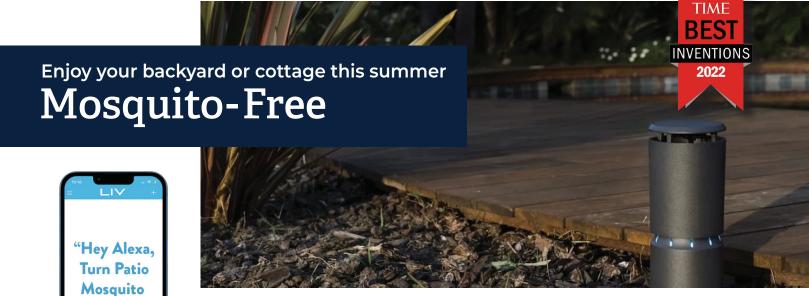

### How Do Thermacell Products Work?

Easily create effective mosquito-repelling zones with a simple push of a button. Simply activate using the app on your phone, and stop worrying about mosquitoes for hours. It is a commercial grade mosquito repellent formulation- no charging required. No scent, no sprays, no chemicals on your skin.