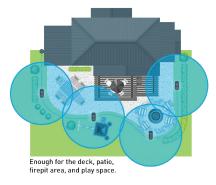

### 4 REPELLERS COVER 1,260 SQ FT

First Year Installation: **\$2,299**Annual Maintenance: **\$599** 