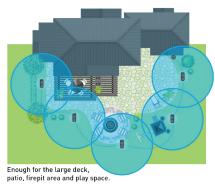

#### 5 REPELLERS COVER 1,575 SQ FT

First Year Installation: \$2,699

Annual Maintenance: \$699

The First Year Installation Fee includes the equipment and installation. The Annual Maintenance Fee includes one set of Thermacell repellent cartridges (180 hours), monitoring, service and winterizing. Additional Thermacell cartridges can be purchased if required.