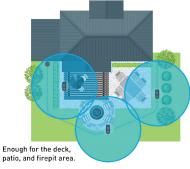

# 3 REPELLERS COVER **945 SQ FT**

Protection ON"

First Year Installation: \$1,999

Annual Maintenance: \$499